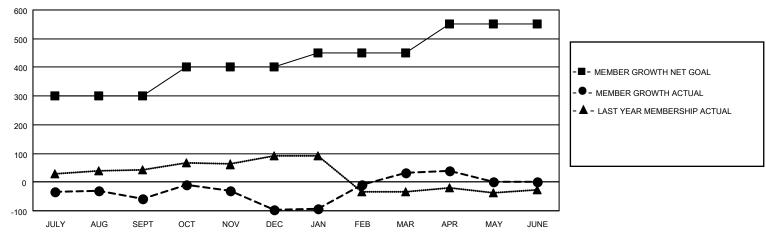

#### GOALS AND ACTUAL MEMBERS CUMULATIVE

| DROPPED CLUBS: 3 |     | 54 CLUBS OF 100 ADDED 1 OR<br>MORE NEW MEMBERS | GENDER DISTRIBUTION                 |                                |  |
|------------------|-----|------------------------------------------------|-------------------------------------|--------------------------------|--|
|                  |     | NORE NEW WEINBERS                              | MALE<br>FEMALE                      | 1,802 (76.00%)<br>569 (24.00%) |  |
| DROPPED MEMBERS  |     |                                                | NON BINARY PREFER NOT TO ANSWER     | 0 (0.00%)                      |  |
| DECEASED         | 11  |                                                | PREFER NOT TO ANSWER                | 0 (0.00 %)                     |  |
| CLUB CANCELLED   | 26  | CLICK HERE FOR CUMULATIVE                      | TOTAL FAMILY UNIT MEMBERS           | 1,018                          |  |
| OTHER            | 207 | MEMBERSHIP DATA                                |                                     |                                |  |
| TOTAL            | 244 |                                                | FAMILY MEMBERS PAYING HALF DUES 584 |                                |  |
|                  |     |                                                |                                     |                                |  |