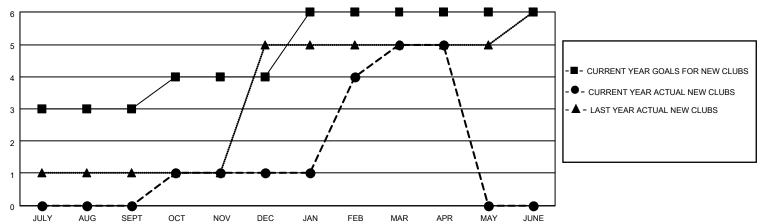

## MONTHLY MEMBERSHIP PROGRESS REPORT

# **LOCATION REP OF SRI LANKA**

### District 306 A2

| Clubs RESULTS FOR 2021-2022 |   |   |   | Members RESULTS FOR 2021-2022 |     |     |     |
|-----------------------------|---|---|---|-------------------------------|-----|-----|-----|
|                             |   |   |   |                               |     |     |     |
| JULY/AUG/SEPT               | 3 | 0 | 2 | JULY/AUG/SEPT                 | 300 | 28  | 86  |
| OCT/NOV/DEC                 | 1 | 1 | 1 | OCT/NOV/DEC                   | 100 | 103 | 136 |
| JAN/FEB/MAR                 | 2 | 4 | 0 | JAN/FEB/MAR                   | 50  | 162 | 20  |
| APR/MAY/JUNE                | 0 | 0 | 0 | APR/MAY/JUNE                  | 100 | 10  | 2   |

#### GOALS AND ACTUAL NEW CLUBS CUMULATIVE



#### GOALS AND ACTUAL MEMBERS CUMULATIVE



| DROPPED CLUBS: 3 |     | 54 CLUBS OF 100 ADDED 1 OR<br>MORE NEW MEMBERS | GENDER DISTRIBUTION                 |                                |  |
|------------------|-----|------------------------------------------------|-------------------------------------|--------------------------------|--|
|                  |     | NORE NEW WEINBERS                              | MALE<br>FEMALE                      | 1,802 (76.00%)<br>569 (24.00%) |  |
| DROPPED MEMBERS  |     |                                                | NON BINARY PREFER NOT TO ANSWER     | 0 (0.00%)                      |  |
| DECEASED         | 11  |                                                | PREFER NOT TO ANSWER                | 0 (0.00 %)                     |  |
| CL